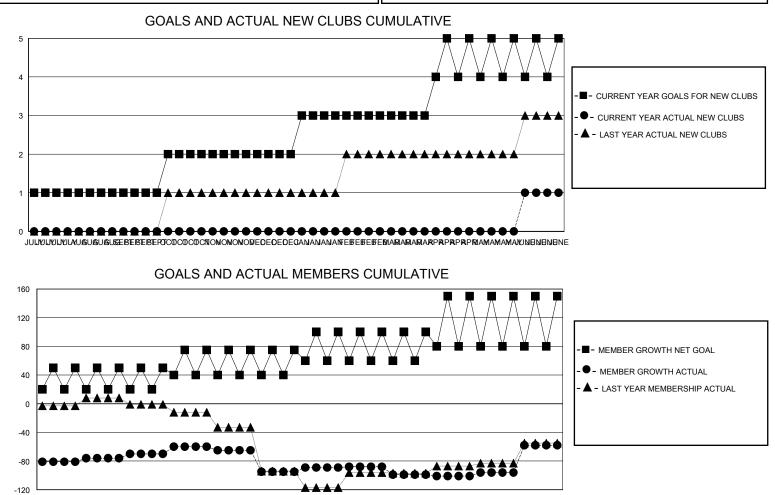

## MONTHLY MEMBERSHIP PROGRESS REPORT

District 301 B2

Results as of: 6/30/2020

| GMT:                  | LOCATION PHILIPPINES |           |               |                       |                       |                         | GMT CA                                             |
|-----------------------|----------------------|-----------|---------------|-----------------------|-----------------------|-------------------------|----------------------------------------------------|
| Clubs                 |                      |           |               | Members               |                       |                         |                                                    |
| RESULTS FOR 2019-2020 |                      |           |               | RESULTS FOR 2019-2020 |                       |                         |                                                    |
| QUARTER               | NEW CLUB GOAL        | NEW CLUBS | DROPPED CLUBS | QUARTER MEMB          | ER GROWTH NET<br>GOAL | MEMBER GROWTH<br>ACTUAL | DROPPED<br>MEMBERS ACTUAL<br>(including transfers) |
| JULY/AUG/SEPT         | 1                    | 0         | 12            | JULY/AUG/SEPT         | 35                    | 164                     | 404                                                |
| OCT/NOV/DEC           | 1                    | 0         | 0             | OCT/NOV/DEC           | 23                    | 92                      | 184                                                |
| JAN/FEB/MAR           | 1                    | 0         | 0             | JAN/FEB/MAR           | 23                    | 244                     | 164                                                |
| APR/MAY/JUNE          | 2                    | 4         | 0             | APR/MAY/JUNE          | 35                    | 340                     | 88                                                 |